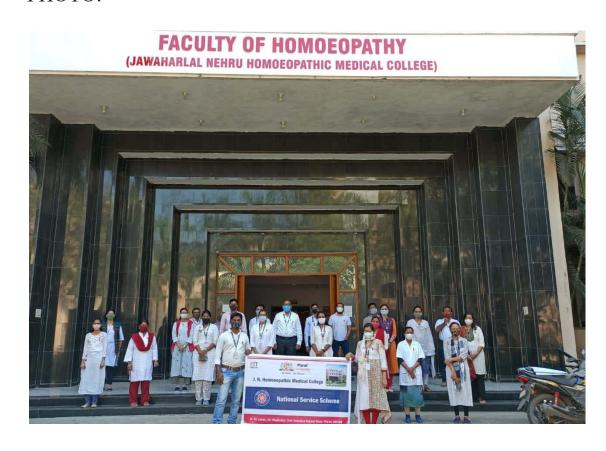

## PHOTO:-

| Attendance (01-12-2020) World Aids day celebration by JNHMC NSS Unit |                                   |          |              |  |
|----------------------------------------------------------------------|-----------------------------------|----------|--------------|--|
| Sr.<br>No                                                            | Name                              | Year     | Sign         |  |
| 1                                                                    | Dr Bhavik Purohit                 | Faculty  | Par          |  |
| 2                                                                    | Dr Chirag Patel                   | Faculty  | Bertol       |  |
| 3                                                                    | Dr Rohini Makwana                 | Faculty  | Rivatus      |  |
| 1                                                                    | NEHA AFREEN                       | 2nd BHMS | Rusum.       |  |
| 2                                                                    | ARCHANA                           | 2nd BHMS | Johnshes     |  |
| 3                                                                    | BAMAN UTSAV JAGDISHBHAI           | 2nd BHMS | 2            |  |
| 4                                                                    | BAMBHANIYA UMESH JAGABHAI         | 2nd BHMS | mesh         |  |
| 5                                                                    | BARIA VIPULESHVER SANJAYKUMAR     | 2nd BHMS | Sousia       |  |
| 6                                                                    | CHAMPANERIYA RIYAKUMARI VIMALBHAI | 2nd BHMS | Colles.      |  |
| 7                                                                    | CHAUHAN NEHA YOGENDRA             | 2nd BHMS | Noto,        |  |
| 8                                                                    | CHAVDA RAVI RAJESHBHAI            | 2nd BHMS | Bui          |  |
| 9                                                                    | DAVE VAIBHAV VIJAYKUMAR           | 2nd BHMS | Daine,       |  |
| 10                                                                   | DESAI DISHABEN ARVINDBHAI         | 2nd BHMS | Dism         |  |
| 11                                                                   | DHAMOT DIVYABEN AKHAMABHAI        | 2nd BHMS | Shout        |  |
| 12                                                                   | GAHA INAYAT MANUBHAI              | 2nd BHMS | frugus.      |  |
| 13                                                                   | GAJERA AYUSHI ATULBHAI            | 2nd BHMS | *            |  |
| 14                                                                   | GOLAKIYA KRIYA VINAYBHAI          | 2nd BHMS | Jeans        |  |
| 15                                                                   | GOLANI UMANG MAHIPATBHAI          | 2nd BHMS | Umung        |  |
| 16                                                                   | GONDALIYA DENISH JITUBHAI         | 2nd BHMS | Any.         |  |
| 17                                                                   | GOSWAMI VIDHI BHARATGIRI          | 2nd BHMS | Dielle       |  |
| 18                                                                   | GOTI HARSHKUMAR BHAVESHBHAI       | 2nd BHMS | Harsh        |  |
| 19                                                                   | JINJALA VISHAL KARSHANBHAI        | 2nd BHMS | Source -     |  |
| 20                                                                   | KAKADIYA NISHA MANSUKHBHAI        | 2nd BHMS | Nisher       |  |
| 21                                                                   | MAIYANI ISHA HARESHBHAI           | 2nd BHMS | They. Han    |  |
| 22                                                                   | MANSURI MOHAMAD SHAD SAFI AHAMAD  | 2nd BHMS | Slud         |  |
| 23                                                                   | MISTRY KINJAL NAYANKUMAR          | 2nd BHMS | Onwhy!       |  |
| 24                                                                   | NAGPAL AMISHABEN JITENDRAKUMAR    | 2nd BHMS | A. J. NagPal |  |
| 25                                                                   | NAVADIYA PARTHKUMAR PARESHBHAI    | 2nd BHMS | Ruld         |  |
| 26                                                                   | PANDYA SHUBHAM PRADIPKUMAR        | 2nd BHMS | ( )          |  |
| 27                                                                   | PANSERIYA MEETKUMAR MAHESHBHAI    | 2nd BHMS | Man          |  |